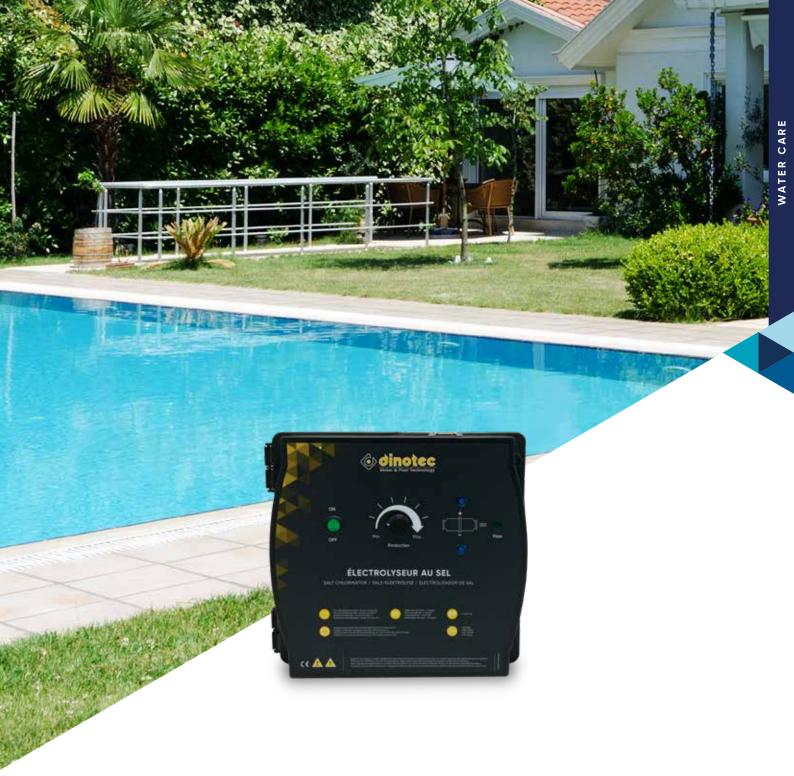

# SALT CHLORINATOR

# Easy, reliable, automatic pool water treatment

# salt chlorinator INLINE ACCESS

#### 

- Water disinfection without chemicals.
- Robust technology resists storms and drops in electricity.
- Polarity inversion every 4 hours:
- helps the cell's longevity
- reduces the calcium formation on the cells

## H ROBUSTNESS

- · Cell is protected if water level is low.
- · Cell is protected against electrical surcharges.

### + EASE OF USE

- Easy and reliable model without electronics.
- Adjustable dial button for chlorine production (6 levels).
- "Autocover" (connector supplied) mode to reduce chlorine production to 20% when the cover closes the pool.